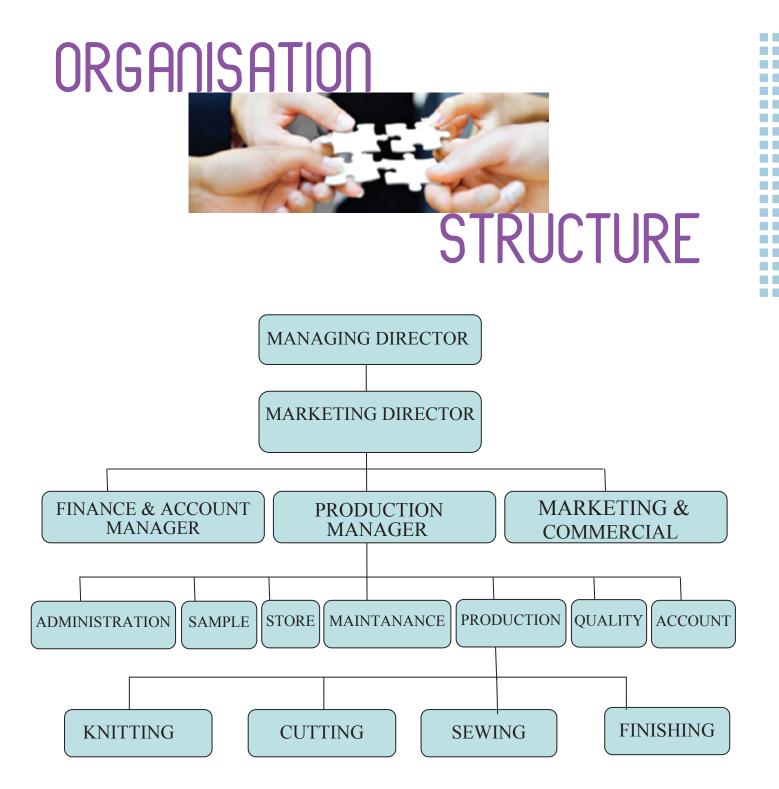

The strength of SAMIM FASHION lies in its facilities, skilled human resource and management. Following are some of the highlights